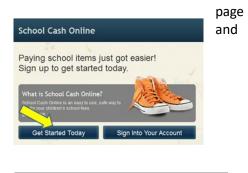

### SchoolCashOnline

For safety and efficiency reasons, St. James-Assiniboia School Division would like to reduce the amount of Cash & Cheques coming into our school. Please join the thousands of parents who have already registered and are enjoying the convenience of paying ONLINE! It takes less than 5 minutes to register. Please follow these step-by-step instructions, so you will begin to receive email notifications regarding upcoming events involving your child(ren).

#### **Step 1: Register**

- a) If you have not registered, please go to the School Cash Online home <u>https://sjsd.schoolcashonline.com</u> select the *"Get Started Today"* option.
- b) Complete each of the three Registration Steps
  \*For Security Reasons your password, requires *8 characters*, one uppercase letter, one lowercase letter and a number.